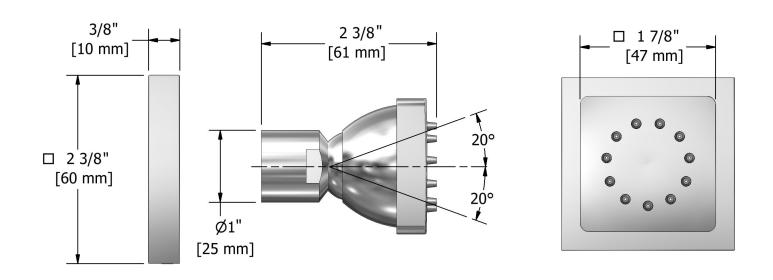

#### Descriptions

- <sup>1</sup>/<sub>2</sub>" inlet female NPT
- Directional
- Scale-free